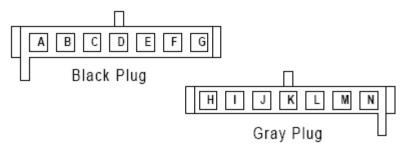

## **Chrysler Dual Plug Connector Pinout:**

Viewed from mating end of connector

| A | Right Rear Speaker (-)            |
|---|-----------------------------------|
| В | Left Rear Speaker (-)             |
| C | Right Front Speaker (+)           |
| D | Left Front Speaker (+)            |
| Е | Right Rear Speaker (+)            |
| F | Left Rear Speaker (+)             |
| G | Power Antenna / Amp (If Equipped) |
| Н | Constant 12 Volt (Battery)        |
| I | Ignition Trigger Wire             |
| J | Radio Dimmer Wire                 |
| K | Headlight Dimmer Wire             |
| L | Right Front Speaker (-)           |
| M | Left Front Speaker (-)            |
| N | Not Connected                     |
|   |                                   |